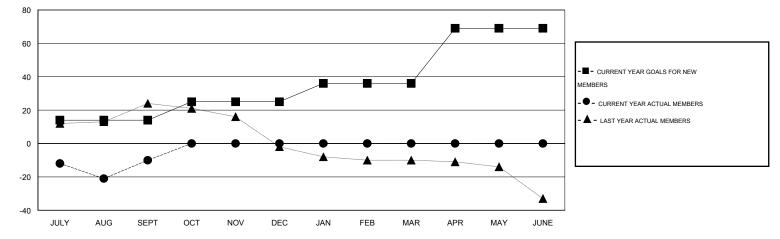

## LOCATION TENNESSEE

|               |                  | Clubs             |                  |                  |               |                    | Members                             |                    |                  |  |  |  |
|---------------|------------------|-------------------|------------------|------------------|---------------|--------------------|-------------------------------------|--------------------|------------------|--|--|--|
|               | RESU             | LTS FOR 2015-2016 | i                |                  |               | RESU               | JLTS FOR 2015-2016                  |                    |                  |  |  |  |
| QUARTER       | NEW CLUB<br>GOAL | NEW CLUBS         | DROPPED<br>CLUBS | NET<br>GAIN/LOSS | QUARTER       | NEW MEMBER<br>GOAL | CHARTER AND<br>NEW MEMBERS<br>ADDED | DROPPED<br>MEMBERS | NET<br>GAIN/LOSS |  |  |  |
| JULY/AUG/SEPT | 0                | 0                 | 1                | -1               | JULY/AUG/SEPT | 14                 | 33                                  | 43                 | -10              |  |  |  |
| OCT/NOV/DEC   | 0                | 0                 | 0                | 0                | OCT/NOV/DEC   | 11                 | 0                                   | 0                  | 0                |  |  |  |
| JAN/FEB/MAR   | 0                | 0                 | 0                | 0                | JAN/FEB/MAR   | 11                 | 0                                   | 0                  | 0                |  |  |  |
| APR/MAY/JUNE  | 1                | 0                 | 0                | 0                | APR/MAY/JUNE  | 33                 | 0                                   | 0                  | 0                |  |  |  |